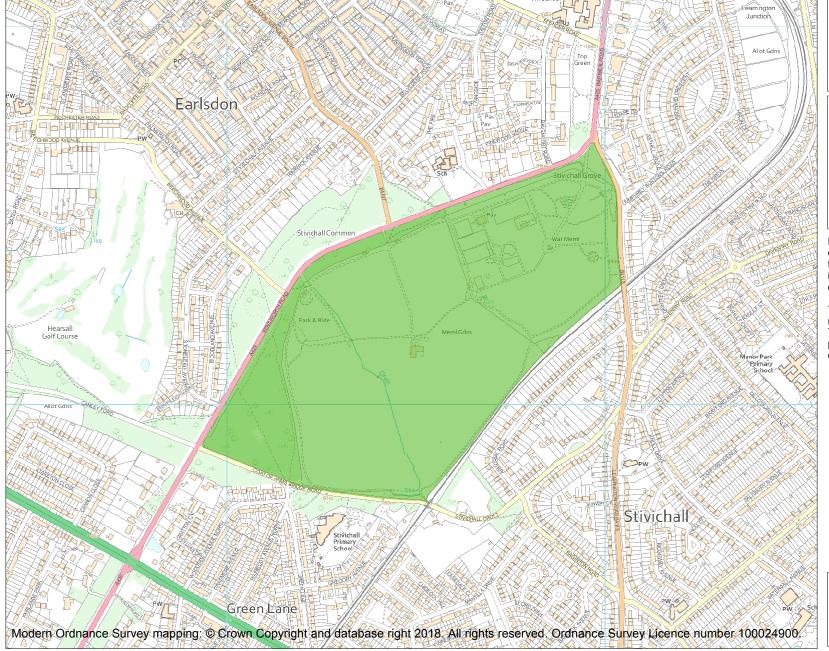

This is an A4 sized map and should be printed full size at A4 with no page scaling set.

Name: War Memorial Park, Coventry

**Heritage Category:** 

Park and Garden

**List Entry No**: 1408915

Grade:

County:

District: Coventry

Parish: Non Civil Parish

Each official record of a registered garden or other land contains a map. The map here has been translated from the official map and that process may have introduced inaccuracies. Copies of maps that form part of the official record can be obtained from Historic England.

This map was delivered electronically and when printed may not be to scale and may be subject to distortions. The map and grid references are for identification purposes only and must be read in conjunction with other information in the record.

List Entry NGR: SP3248977217

**Map Scale:** 1:10000

Print Date: 20 May 2024

HistoricEngland.org.uk